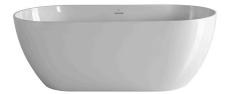

## Description

noke

PORCELANOSA BATHROOMS

bathtub, freestanding, without brassware, Oval 170x80, one-piece, center bath waste, sanitary acrylic. Syphon NEXT 100304809 accessory not included.